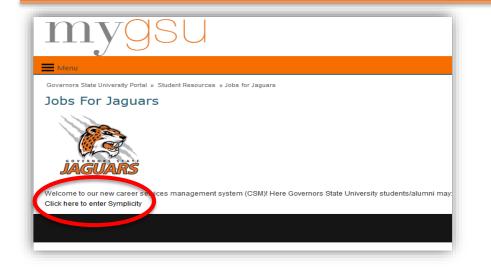

# **Quick access through MyGSU!**

From the main menu,

under *Student Resources,* choose "Jobs for Jaguars"

| mygsl                                                                                                              |                                                                    |                                                                                                                                                                                                 |
|--------------------------------------------------------------------------------------------------------------------|--------------------------------------------------------------------|-------------------------------------------------------------------------------------------------------------------------------------------------------------------------------------------------|
| Search     GOVERNORS STATE     UNIVERSITY PORTAL     HOME     COLLEGES     ACADEMIC RESOURCES     STUDENT FINANCES | Online Services       > students       > faculty       > employees | You Have 0 Unread Messages  Exchange Email  Elecarning Exchange IIII  Exchange IIIII  Exchange IIIIIIIIIIIIIIIIIIIIIIIIIIIIIIIIIIII                                                             |
| STUDENT RESOURCES     ""FALTH & SAFETY     HOUSING                                                                 | Applications Uy Bookmarks                                          | Announcements                                                                                                                                                                                   |
| <ul> <li>✓ CAMPUS COMMUNITY</li> <li>✓ FACULTY AND STAFF</li> </ul>                                                | Web CMS                                                            | APR Commencement Cap and Gown Pick-Up Information<br>24 Students who've ordered their cap and gown online may pick-up their<br>orders and tickets, on May 5 or 6                                |
| RESOURCES                                                                                                          | University Calendar BlackBoard Online Help Desk                    | APR Fall 2015 Tuillon and Fees<br>System Account<br>Please be aware that the GSU Board of Trustees has not yet approved<br>tuition and fee rates for the 2015-2016 academic year. When students |

Then, agree to exit *MyGSU* by clicking "<u>Click here to enter Symplicity</u>"