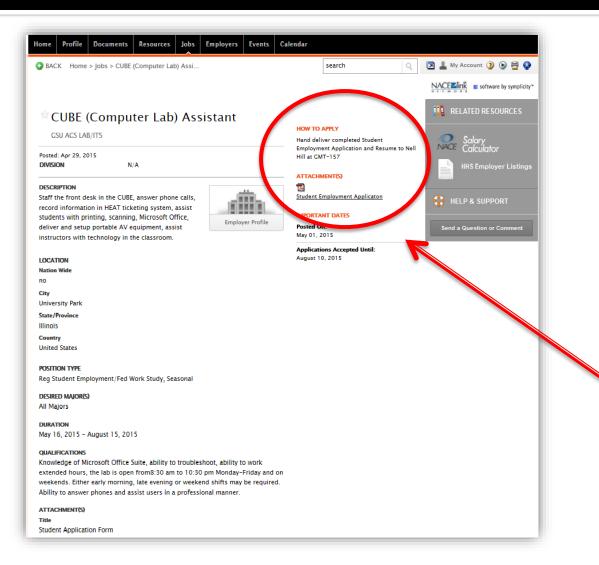

#### Read about the position:

- Duties of position
- Requirements
- Days/Hours of shift

 Apply by printing out application and following delivery instructions

#### **Regular Student Employment & Federal Work Study Positions**

- Select a position and read the job description
- Print Student Employment Application (Fillable PDF)
- Complete the application and submit it <u>with a copy of your resume</u> to the person of contact listed in the position description
  - Helpful Tip: Note your availability or class schedule on your application!
  - Helpful Tip: Make an appointment with a Career Counselor to develop a resume!